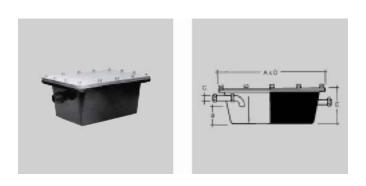

## 6999 - CLAY TRAP

A 552mm B 76mm C 38 mm D 400mm E 270mm

The Clay Trap measures  $552 \times 400 \times 270$ mm deep and has a 20 litre capacity. The cut-away lid, in our illustration reveals the two weirs, the inlet on the left and the outlet, which has a 76mm water seal on the right. Both inlet and outlet have coupling nuts for joining to 38mm 'Vulcathene Mechanical' pipe. The lid, which has a sealing ring, is retained in position with fourteen wing nuts.

Dimensions:

Width: 552mm Depth: 400mm Height: 270mm

Optional Extra:

6999/1 Adaptor Kit (For connection to 38mm standard waste)

**Product Information**