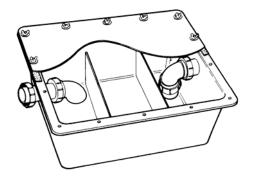

## 6999 - CLAY TRAP

A 552mm B 76mm C 38 mm D 400mm E 270mm

The Clay Trap measures  $552 \times 400 \times 270$ mm deep and has a 20 litre capacity. The cut-away lid, in our illustration reveals the two weirs, the inlet on the left and the outlet, which has a 76mm water seal on the right. Both inlet and outlet have coupling nuts for joining to 38mm 'Vulcathene Mechanical' pipe. The lid, which has a sealing ring, is retained in position with fourteen wing nuts.